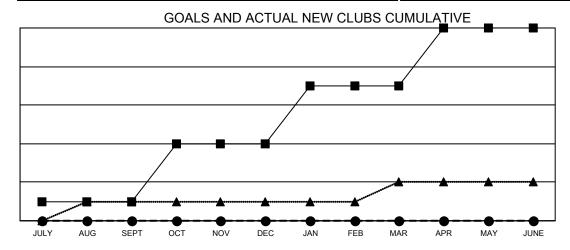

## **LOCATION: MASSACHUSETTS**

Results as of: 12/31/2021

| Clubs                 |               |           |               |  |  |  |
|-----------------------|---------------|-----------|---------------|--|--|--|
| RESULTS FOR 2021-2022 |               |           |               |  |  |  |
| QUARTER               | NEW CLUB GOAL | NEW CLUBS | DROPPED CLUBS |  |  |  |
| JULY/AUG/SEPT         | 1             | 0         | 1             |  |  |  |
| OCT/NOV/DEC           | 3             | 0         | 2             |  |  |  |
| JAN/FEB/MAR           | 3             | 0         | 0             |  |  |  |
| APR/MAY/JUNE          | 3             | 0         | 0             |  |  |  |

- CURRENT YEAR GOALS FOR NEW CLUBS

- CURRENT YEAR ACTUAL NEW CLUBS

- LAST YEAR ACTUAL NEW CLUBS