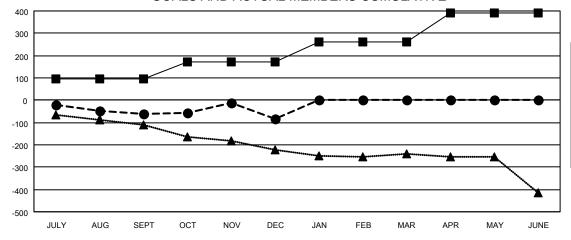

| Members               |     |                  |                         |                                                    |  |  |
|-----------------------|-----|------------------|-------------------------|----------------------------------------------------|--|--|
| RESULTS FOR 2021-2022 |     |                  |                         |                                                    |  |  |
| QUARTER               | _   | ROWTH NET<br>OAL | MEMBER GROWTH<br>ACTUAL | DROPPED<br>MEMBERS ACTUAL<br>(including transfers) |  |  |
| JULY/AUG/SE           | EPT | 95               | 81                      | 128                                                |  |  |
| OCT/NOV/DE            | C   | 75               | 194                     | 204                                                |  |  |
| JAN/FEB/MAR           |     | 90               | 0                       | 0                                                  |  |  |
| APR/MAY/JUNE          |     | 130              | 0                       | 0                                                  |  |  |

## GOALS AND ACTUAL MEMBERS CUMULATIVE

| ■- | MEMBER | GROWTH | NET | GOAL |
|----|--------|--------|-----|------|
|----|--------|--------|-----|------|

- MEMBER GROWTH ACTUAL

- LAST YEAR MEMBERSHIP ACTUAL